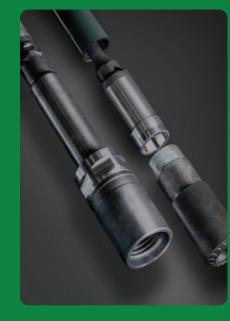

## The Next Evolution

KLX SpectrA PDC downhole thru tubing motor is the Next Evolution of the industry, featuring a patented unique all-PDC bearing design that ensures market leading reliability. SpectrA PDC is a simple yet robust designed tool, comprised of only 10 parts and without using any seals or lubrication chambers; delivering increased efficiency, reliability, and reduced maintenance in today's highly demanding operations.